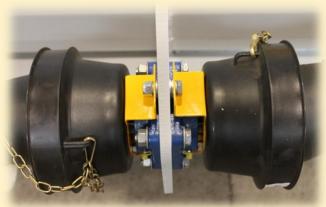

Adjustment plates allows perfect positioning of the auger and reel.

The width of the channel and the spiral that ends a few centimeters from the pickup bars provides for the fast and homogeneous feeding of the machine.
Sunny is compatible with any type of combine thanks to the coupling flanges,
which qualify to tilt the header obtaining the best collection set-up.
The transmission takes place through a series of cardan shafts which provides for
the alignment of the whole combine arch, reducing vibrations and extending the
life of the header.