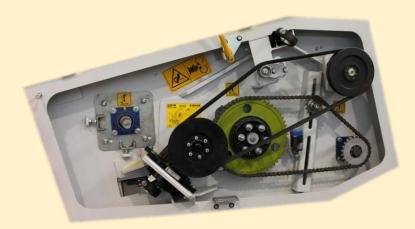

Protects the operator from possible fall between rotating parts.

Flexible tensioners and constant lubrication minimize wear and friction on the chains; furthermore all the shafts are composed by hardened steel and supported by self-aligning bearings.

Adjustment plates allows perfect positioning of the auger and reel.

The width of the channel and the spiral that ends a few centimeters from the pickup bars provides for the fast and homogeneous feeding of the machine.
Sunny is compatible with any type of combine thanks to the coupling flanges,
which qualify to tilt the header obtaining the best collection set-up.
The transmission takes place through a series of cardan shafts which provides for
the alignment of the whole combine arch, reducing vibrations and extending the
life of the header.