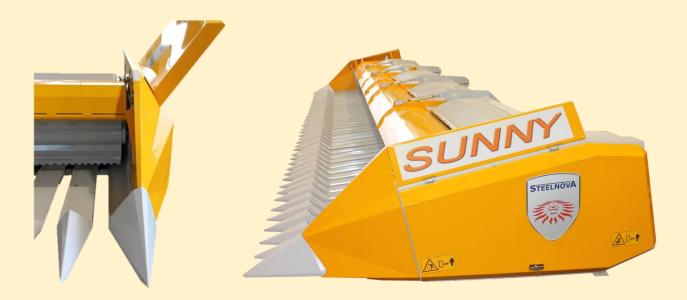

The new geometry of the sides allows it to penetrate the product without tearing it and eliminates the classic accumulation of product on external parts of the header. Unlike the competitors, Sunny presents a total protection that ensures three aspects that are primaries for us:

## **Maximum Yield**

Prevents spillage of the product by eliminating losses during the harvest.

Maximum Efficiency

Prevents the entry of external elements improving the quality of the product.

Maximum Safety

Protects the operator from possible fall between rotating parts.

Flexible tensioners and constant lubrication minimize wear and friction on the chains; furthermore all the shafts are composed by hardened steel and supported by self-aligning bearings.