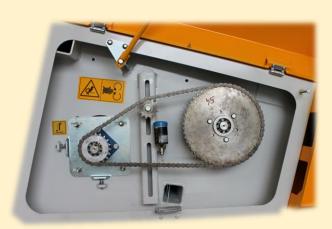

Protects the operator from possible fall between rotating parts.

Flexible tensioners and constant lubrication minimize wear and friction on the chains; furthermore all the shafts are composed by hardened steel and supported by self-aligning bearings.