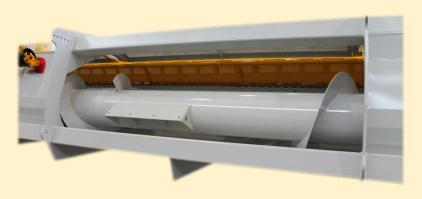

Adjustment plates allows perfect positioning of the auger and reel.

The width of the channel and the spiral that ends a few centimeters from the pickup bars provides for the fast and homogeneous feeding of the machine.
Sunny is compatible with any type of combine thanks to the coupling flanges,
which qualify to tilt the header obtaining the best collection set-up.
The transmission takes place through a series of cardan shafts which provides for
the alignment of the whole combine arch, reducing vibrations and extending the
life of the header.